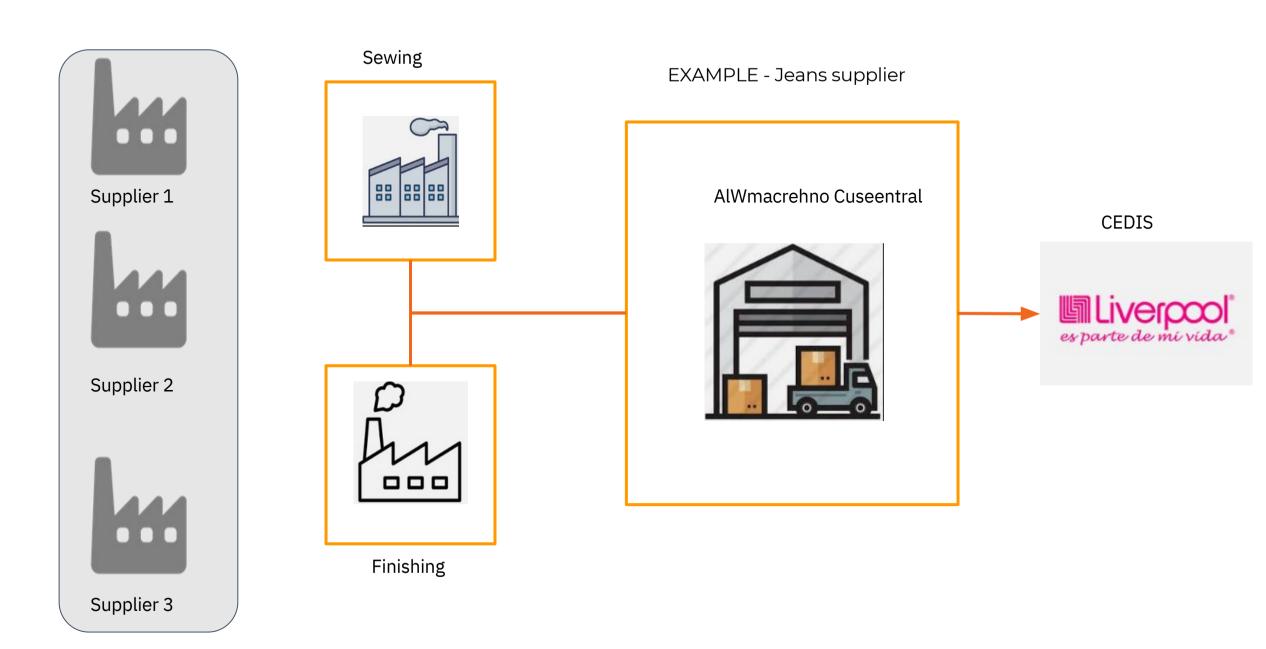

#### Supplier Disclosure

It is supplier responsibility to disclosure all factories that is used to manufacture or produce Suburbia own brand product What is a factory?

Physical place where a product is transformed